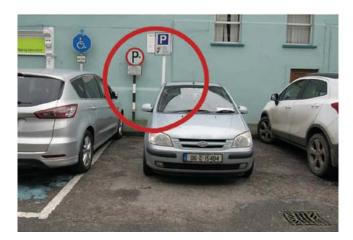

## **Potential Problem**

An Age Friendly parking space positioned on thi sparking space is **not clearly defined** leading to the **unintended misuse** of the space.

## **Possible Solution**

The anti-skid road surface shown in a buff colour, line marking and text logo in white all help enhance the visibility and understanding of this car space.

Remove and reolcate the existing circular car park sign from this position as it is hard to see the Age Friendly Sign