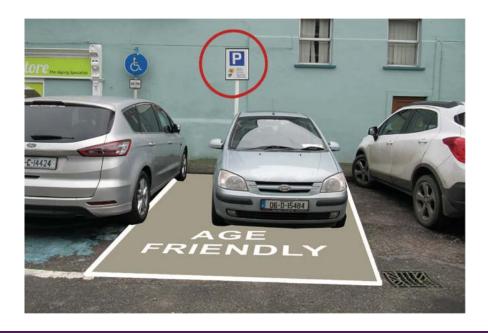

## **Possible Solution**

The anti-skid road surface shown in a buff colour, line marking and text logo in white all help enhance the visibility and understanding of this car space.

Remove and reolcate the existing circular car park sign from this position as it is hard to see the Age Friendly Sign