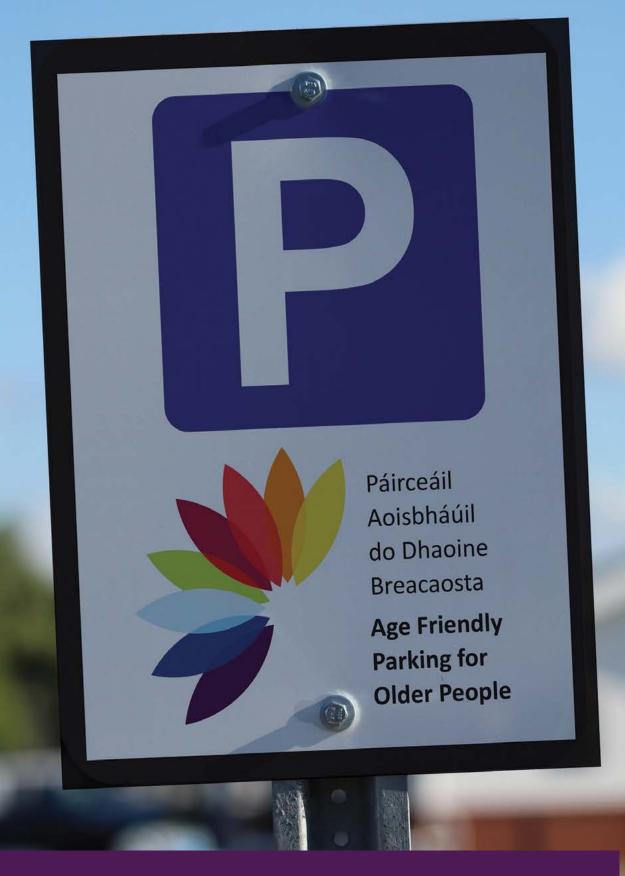

Where there is a parking fee this applies.

Age Friendly car parking stickers can be distributed via the Older People's Council/Council upon registration.

Age Friendly Parking Sticker

Age Friendly Sign 450mm X 600mm