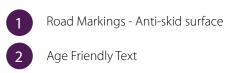

## Age Friendly Perpendicular Parking Bay in Standard 4800mm X 2400mm Space

2200 clear

1200 wide space between bays to allow doors to

open fully

The illustration below shows the **perpendicular** layout of an Age Friendly car space with the combination of road marking, Age Friendly text as logo and Existing Signage The parking bays for the older person will also remain the same size as the standard space (4800mm X 2400mm)