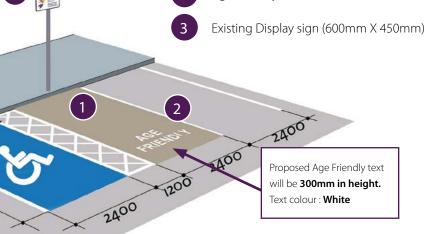

Buff Colour (brown beige)

White outer parallel parking lines White RAL 9016 (traffic white)

Age Friendly Parallel Parking Bay in Standard 6000 mm X 2400mm Space

The illustration below shows the **parallel** layout of an Age Friendly car space with the combination of road marking, Age Friendly text as logo and Existing Signage

The parking bays for the older person will also remain the same size as the standard space (6000mm X 2400mm)