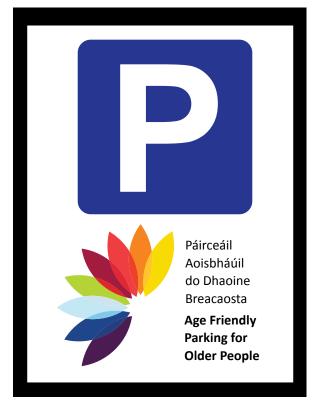

Where there is a parking fee this applies.

Age Friendly car parking stickers can be distributed via the Older People's Council/Council upon registration.

Age Friendly Parking Sticker

Age Friendly Sign 450mm X 600mm