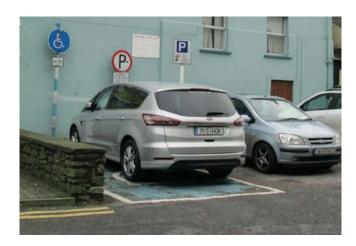

## **Potential Problem**

An Age Friendly parking space positioned on thi sparking space is **not clearly defined** leading to the **unintended misuse** of the space.

## **Possible Solution**

The anti-skid road surface shown in a buff colour, line marking and text logo in white all help enhance the visibility and understanding of this car space.

Remove and reolcate the existing circular car park sign from this position as it is hard to see the Age Friendly Sign